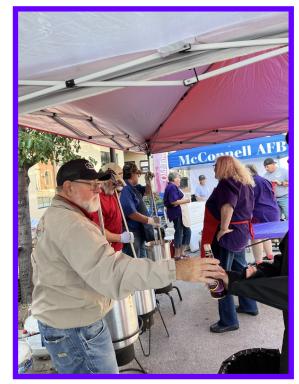

#### Submitted by Lady Jan Hiebert, PGHP

For the 8th year in a row Arami Court #101 entered their "secret" recipe chili in the Wichita Wagonmaster's Chili Cookoff, held annually in downtown Wichita, KS. The chili is prepared and served by numerous Ladies of the Court in the "Charities" division. Set up is at 5:30 a.m. with prizes announced at 3:30 p.m. The event began with in excess of 50 gallons of chili. Two lines were set up to ladle chili into 2 oz. cups as quickly as physically possible. The event draws approximately 10,000 attendees. (Yes, those are boat paddles being used to stir the chili.) It's a great way to get LOS in public view. Purple was the color of the day as the Ladies and the "Trailers" were all decked out in purple shirts and the tables were covered in purple. For the fourth time the judges awarded a prize to Arami Ct. - this year, 3rd place garnered \$250. Plus, which Kroger/Dillons awarded a prize of \$50 for the display of Kroger/ Dillons products. Another super year for our prize winning chili!