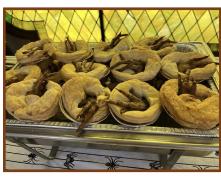

Dinner included, among other things, homemade chicken pot pie complete with chicken feet popping out of the crust, a molded jello ring embedded with dentures, and skeleton head cakes. It was a delicious and amazing spread!