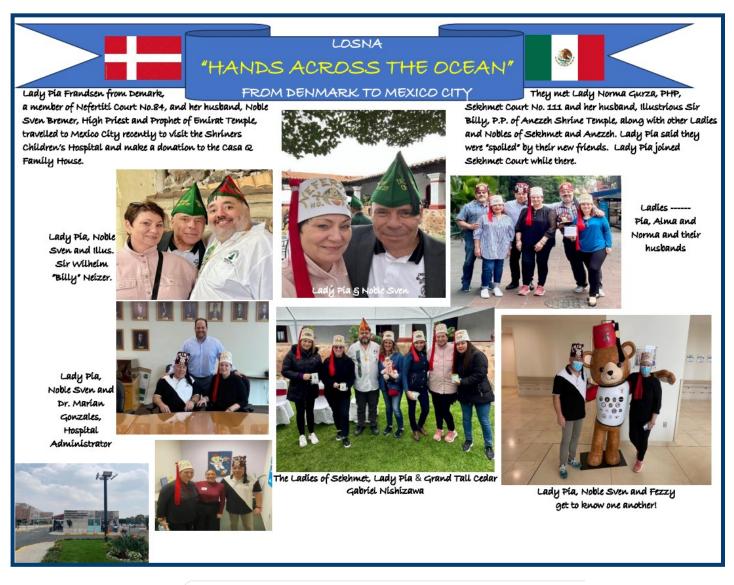

et another member of our Salty Crew! I am so thankful for each of you and can't wait to meet y'all face to face and not over the phone or in a little square box via Zoom!

We will start our Zoom socials again after the first of the year. We meet the 2<sup>nd</sup> Sunday of the month in the evening time. Be on the lookout for an email from Lady Gwen for that information. I look forward to seeing what the next few years bring!

Salty Kisses & Pirate Hugs Lady Kim Cook Grand Second Ceremonial Lady



The best present in the world, can't be bought at the mall. The best present in the world, isn't a bike or ball. The best present in the world, can't be caught like some bugs. The best present in the world, is simply a loving hug.

The Best Present





#### Submitted by Lady Sandy Newby, PGHP





#### Submitted by Lady Jan Hiebert, PGHP

For the 8th year in a row Arami Court #101 entered their "secret" recipe chili in the Wichita Wagonmaster's Chili Cookoff, held annually in downtown Wichita, KS. The chili is prepared and served by numerous Ladies of the Court in the "Charities" division. Set up is at 5:30 a.m. with prizes announced at 3:30 p.m. The event began with in excess of 50 gallons of chili. Two lines were set up to ladle chili into 2 oz. cups as quickly as physically possible. The event draws approximately 10,000 attendees. (Yes, those are boat paddles being used to stir the chili.) It's a great way to get LOS in public view. Purple was the color of the day as the Ladies and the "Trailers" were all decked out in purple shirts and the tables were covered in purple. For