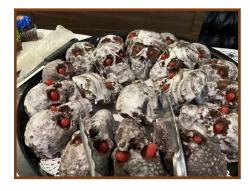

Dinner included, among other things, homemade chicken pot pie complete with chicken feet popping out of the crust, a molded jello ring embedded with dentures, and skeleton head cakes. It was a delicious and amazing spread!