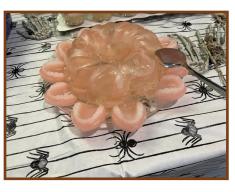

Dinner included, among other things, homemade chicken pot pie complete with chicken feet popping out of the crust, a molded jello ring embedded with dentures, and skeleton head cakes. It was a delicious and amazing spread!