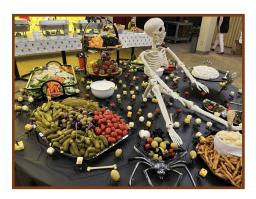

#### Submitted by Lady Jan Hiebert, GT1-Y, PGHP

Arami Court #101 of Wichita, KS recently hosted their annual Trash Bag Show. This year the theme was "Horror Show". About 140 guests attended.

The evening started with a unique, gourmet meal complete with themed appetizers and dinner. The food tables were decorated with skeletons, spiders and other "scary" things. Check out the photos.

Dinner included, among other things, homemade chicken pot pie complete with chicken feet popping out of the crust, a molded jello ring embedded with dentures, and skeleton head cakes. It was a delicious and amazing spread!