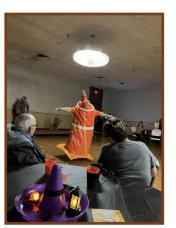

After dinner the guests were entertained by a myriad of LOS members, Potentate, Past Potentates, Divan members and Rainbow Girls who modeled their "spooky" fashions made of trash bags. There were some very creative costumes. "Maleficent", our very own Lady "Phil," was the first place winner. The Queen of Hearts and the traffic cone was also winners.