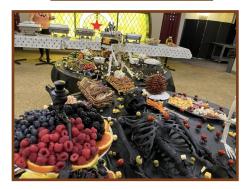

#### Submitted by Lady Jan Hiebert, GT1-Y, PGHP

Arami Court #101 of Wichita, KS recently hosted their annual Trash Bag Show. This year the theme was "Horror Show". About 140 guests attended.

The evening started with a unique, gourmet meal complete with themed appetizers and dinner. The food tables were decorated with skeletons, spiders and other "scary" things. Check out the photos.

Dinner included, among other things, homemade chicken pot pie complete with chicken feet popping out of the crust, a molded jello ring embedded with dentures, and skeleton head cakes. It was a delicious and amazing spread!

After dinner the guests were entertained by a myriad of LOS members, Potentate, Past Potentates, Divan members and Rainbow Girls who modeled their "spooky" fashions made of trash bags. There were some very creative costumes. "Maleficent", our very own Lady "Phil," was the first place winner. The Queen of Hearts and the traffic cone was also winners.

Finally, there were quite a few opportunity-to-win Halloween-themed baskets which were donated by units and individuals.

All in all, it was one of our best fundraisers (big money). It was a "howling" good time!