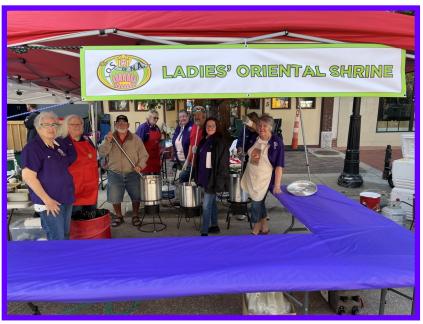

#### Submitted by Lady Jan Hiebert, PGHP

For the 8th year in a row Arami Court #101 entered their "secret" recipe chili in the Wichita Wagonmaster's Chili Cookoff, held annually in downtown Wichita, KS. The chili is prepared and served by numerous Ladies of the Court in the "Charities" division. Set up is at 5:30 a.m. with prizes announced at 3:30 p.m. The event began with in excess of 50 gallons of chili. Two lines were set up to ladle chili into 2 oz. cups as quickly as physically possible. The event draws approximately 10,000 attendees. (Yes, those are boat paddles being used to stir the chili.) It's a great way to get LOS in public view. Purple was the color of the day as the Ladies and the "Trailers" were all decked out in purple shirts and the tables were covered in purple. For the fourth time the judges awarded a prize to Arami Ct. - this year, 3rd place garnered \$250. Plus, which Kroger/Dillons awarded a prize of \$50 for the display of Kroger/ Dillons products. Another super year for our prize winning chili!