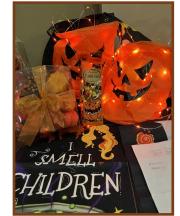

#### Submitted by Lady Jan Hiebert, GT1-Y, PGHP

Arami Court #101 of Wichita, KS recently hosted their annual Trash Bag Show. This year the theme was "Horror Show". About 140 guests attended.

The evening started with a unique, gourmet meal complete with themed appetizers and dinner. The food tables were decorated with skeletons, spiders and other "scary" things. Check out the photos.

Finally, there were quite a few opportunity-to-win Halloween-themed baskets which were donated by units and individuals.

All in all, it was one of our best fundraisers (big money). It was a "howling" good time!