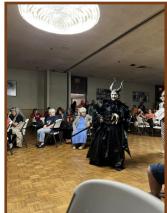

After dinner the guests were entertained by a myriad of LOS members, Potentate, Past Potentates, Divan members and Rainbow Girls who modeled their "spooky" fashions made of trash bags. There were some very creative costumes. "Maleficent", our very own Lady "Phil," was the first place winner. The Queen of Hearts and the traffic cone was also winners.