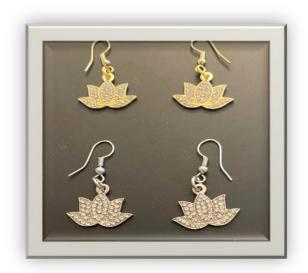

| Description                | Quantity | Price                                | Total Amount |
|----------------------------|----------|--------------------------------------|--------------|
| Lotus Earrings Silver Tone |          | \$35.00 Each Pair                    | \$           |
| Lotus Earrings Gold Tone   |          | \$35.00 Each Pair                    |              |
|                            |          | Shipping & Handling U. S.            | \$ 8.00      |
|                            |          | Shipping & Handling Canada           | \$ 16.00     |
|                            |          | International Shipping Not Available | \$ N/A       |
|                            |          | Order Total                          |              |